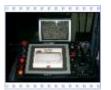

## **StandartM0ĕ0L**

RCV6 is a unique anti-riot equipment, fitted with a smart-tech concept.

- The most important feature of the computer-supported equipment is the controlling ability of the whole system commands and settings via a touch-pad colored control panel operation.
- All system functions are controlled on a touch-pad colored (PT) screen. Simple and adjustable utility by way of green and red light indications.
- The PT panel provides Setting, Operation, Help and Maintanence menus which are selectable by any language. The operator uses the selected menus to command his operations.
- Lighted and detailed definition of all material content and pressure levels.

## **StandartMoĕoL**

- A further feature of the smart-tech is the reporting function, through connection to a portable computer and printer.
- Printed report facility of all functions utilized on operation via computer connection socket.
- Reporting of all alarm and faults recorded.
- Simple use of and transfer between menus of operation, settings, maintenance.
- Help guide on PT panel.
- The operator can carry out all functions of the cannon, trigger and monitor zoom on a single-hand control system.