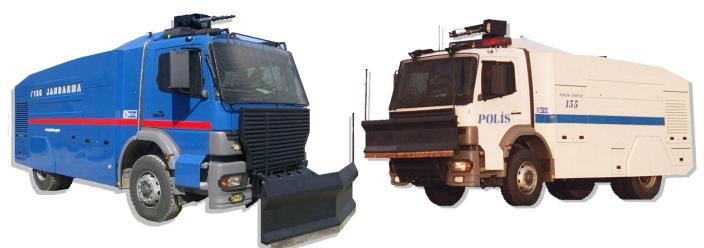

### **Standart Moĕol**

- Cannon and camera with 360° movement capability
- Water shooting cannon, with 360 rotation and short, long or continuous shooting ability.
- RCV 6 with its modular and specific design, can be mounted on any type of truck chassis and can accomodate up to 10.000 lt. capacity Dismountable water tank.

## **Standart Moĕol**

- Extinguisher nozzles on top of the tires, in addition to the foam nozzles underneath and tat the top of the vehicle.
- Nozzles on top of the tires, in addition to the foam nozzles underneath the vehicle.
- Caging fence protection for all windows and lighting, lift able fence in front of the windscreen.

- Windscreen protector cage fence operas able from inside the cabin.
- Hydraulic front bulldozer with height adjustment and steel front protection barrier panel.
- Metal brushes attached the front bulldozer, ensure that burning objects in front of the vehicle do not go underneath.
- Ballistic protection on windows and the cabin, to the level required. Run flat inserts in tires.
- 110 hp diesel engine moto-pump can draw water automatically from any water supply such as ponds, rivers or sea.