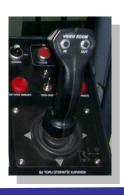

## **StandartMoĕoL**

- A further feature of the smart-tech is the reporting function, through connection to a portable computer and printer.
- Printed report facility of all functions utilized on operation via computer connection socket.
- Reporting of all alarm and faults recorded.
- Simple use of and transfer between menus of operation, settings, maintenance.
- Help guide on PT panel.
- The operator can carry out all functions of the cannon, trigger and monitor zoom on a single-hand control system.

- Monitoring of vertical/horizontal movements of cannon, on the control panel.
- Single handed operation of vertical/horizontal movements of cannon and camera, trigger and zoom actions.
- LCD wide screens for monitoring top and rear camera views.
- 2 colored night and day vision cameras, 2 colored LCCD screens, video recording function, light beams, siren and loudspeaker. Online service and maintenance facility.
- Night vision function of camera.