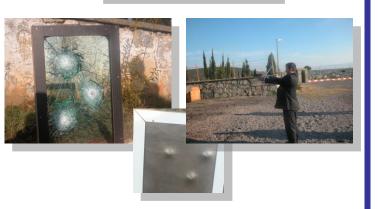

- Windscreen protector cage fence operas able from inside the cabin.
- Hydraulic front bulldozer with height adjustment and steel front protection barrier panel.
- Metal brushes attached the front bulldozer, ensure that burning objects in front of the vehicle do not go underneath.
- Ballistic protection on windows and the cabin, to the level required. Run flat inserts in tires.
- 110 hp diesel engine moto-pump can draw water automatically from any water supply such as ponds, rivers or sea.