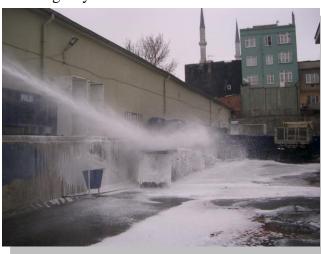

- Gas and paint addition (as required) function into the water ejected.
- Prevention of blockage on the paint, gas and foam nozzles by way of automatic system cleaning following each shot.
- Gas spraying protection system all around the equipment.
- Positive pressure system that shuts down te A/C system automatically.
- Extra option to provide foam shooting from the water cannon.
- Ability to shoot foam via the water cannon, in emergency