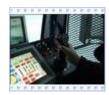

## **StandartM0ĕ0L**

RCV6 is a unique anti-riot equipment, fitted with a smart-tech concept.

- The most important feature of the computer-supported equipment is the controlling ability of the whole system commands and settings via a touch-pad colored control panel operation.
- All system functions are controlled on a touch-pad colored (PT) screen. Simple and adjustable utility by way of green and red light indications.
- The PT panel provides Setting, Operation, Help and Maintanence menus which are selectable by any language. The operator uses the selected menus to command his operations.
- Lighted and detailed definition of all material content and pressure levels.