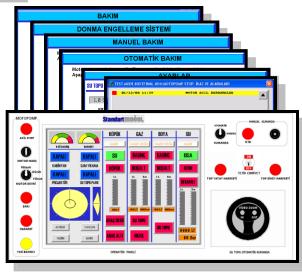

## **StandartM0ĕ0L**

RCV6 is a unique anti-riot equipment, fitted with a smart-tech concept.

- The most important feature of the computer-supported equipment is the controlling ability of the whole system commands and settings via a touch-pad colored control panel operation.
- All system functions are controlled on a touch-pad colored (PT) screen. Simple and adjustable utility by way of green and red light indications.
- The PT panel provides Setting, Operation, Help and Maintanence menus which are selectable by any language. The operator uses the selected menus to command his operations.
- Lighted and detailed definition of all material content and pressure levels.

## **StandartMoĕoL**

- A further feature of the smart-tech is the reporting function, through connection to a portable computer and printer.
- Printed report facility of all functions utilized on operation via computer connection socket.
- Reporting of all alarm and faults recorded.
- Simple use of and transfer between menus of operation, settings, maintenance.
- Help guide on PT panel.
- The operator can carry out all functions of the cannon, trigger and monitor zoom on a single-hand control system.

- Monitoring of vertical/horizontal movements of cannon, on the control panel.
- Single handed operation of vertical/horizontal movements of cannon and camera, trigger and zoom actions.
- LCD wide screens for monitoring top and rear camera views.
- 2 colored night and day vision cameras, 2 colored LCCD screens, video recording function, light beams, siren and loudspeaker. Online service and maintenance facility.
- Night vision function of camera.