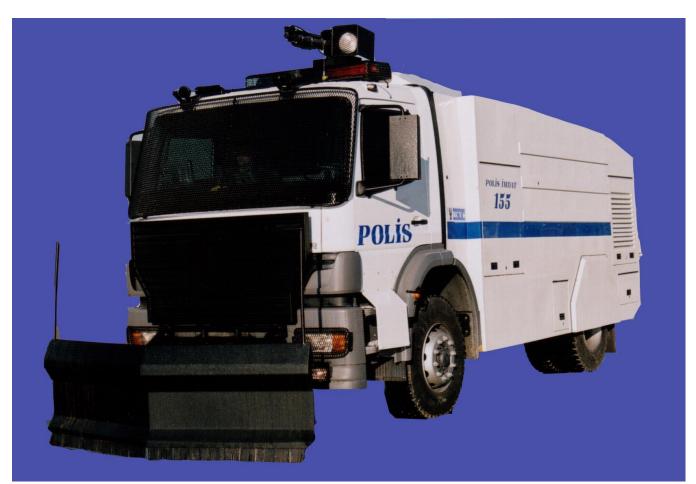

### **Standart Moĕol**

- Cannon and camera with 360° movement capability
- Water shooting cannon, with 360 rotation and short, long or continuous shooting ability.
- RCV 6 with its modular and specific design, can be mounted on any type of truck chassis and can accomodate up to 10.000 lt. capacity Dismountable water tank.

## **Standart Moĕol**

- Extinguisher nozzles on top of the tires, in addition to the foam nozzles underneath and tat the top of the vehicle.
- Nozzles on top of the tires, in addition to the foam nozzles underneath the vehicle.
- Caging fence protection for all windows and lighting, lift able fence in front of the windscreen.

- Windscreen protector cage fence operas able from inside the cabin.
- Hydraulic front bulldozer with height adjustment and steel front protection barrier panel.
- Metal brushes attached the front bulldozer, ensure that burning objects in front of the vehicle do not go underneath.
- Ballistic protection on windows and the cabin, to the level required. Run flat inserts in tires.
- 110 hp diesel engine moto-pump can draw water automatically from any water supply such as ponds, rivers or sea.