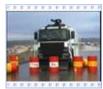

### **Standart Moĕol**

- Cannon and camera with 360° movement capability
- Water shooting cannon, with 360 rotation and short, long or continuous shooting ability.
- RCV 6 with its modular and specific design, can be mounted on any type of truck chassis and can accomodate up to 10.000 lt. capacity Dismountable water tank.

- Gas and paint addition (as required) function into the water ejected.
- Prevention of blockage on the paint, gas and foam nozzles by way of automatic system cleaning following each shot.
- Gas spraying protection system all around the equipment.
- Positive pressure system that shuts down te A/C system automatically.
- Extra option to provide foam shooting from the water cannon.
- Ability to shoot foam via the water cannon, in emergency