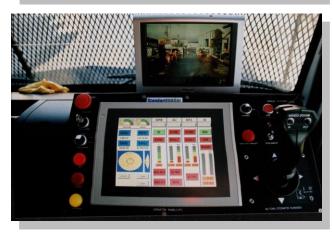

## **StandartM0ĕ0L**

RCV6 is a unique anti-riot equipment, fitted with a smart-tech concept.

- The most important feature of the computer-supported equipment is the controlling ability of the whole system commands and settings via a touch-pad colored control panel operation.
- All system functions are controlled on a touch-pad colored (PT) screen. Simple and adjustable utility by way of green and red light indications.
- The PT panel provides Setting, Operation, Help and Maintanence menus which are selectable by any language. The operator uses the selected menus to command his operations.
- Lighted and detailed definition of all material content and pressure levels.

## **StandartMoĕoL**

- A further feature of the smart-tech is the reporting function, through connection to a portable computer and printer.
- Printed report facility of all functions utilized on operation via computer connection socket.
- Reporting of all alarm and faults recorded.
- Simple use of and transfer between menus of operation, settings, maintenance.
- Help guide on PT panel.
- The operator can carry out all functions of the cannon, trigger and monitor zoom on a single-hand control system.

- Monitoring of vertical/horizontal movements of cannon, on the control panel.
- Single handed operation of vertical/horizontal movements of cannon and camera, trigger and zoom actions.
- LCD wide screens for monitoring top and rear camera views.
- 2 colored night and day vision cameras, 2 colored LCCD screens, video recording function, light beams, siren and loudspeaker. Online service and maintenance facility.
- Night vision function of camera.