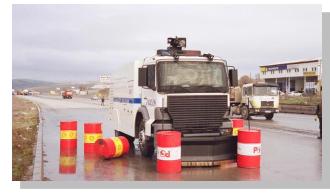

### **Standart Moĕol**

- Cannon and camera with 360° movement capability
- Water shooting cannon, with 360 rotation and short, long or continuous shooting ability.
- RCV 6 with its modular and specific design, can be mounted on any type of truck chassis and can accomodate up to 10.000 lt. capacity Dismountable water tank.

- Gas and paint addition (as required) function into the water ejected.
- Prevention of blockage on the paint, gas and foam nozzles by way of automatic system cleaning following each shot.
- Gas spraying protection system all around the equipment.
- Positive pressure system that shuts down te A/C system automatically.
- Extra option to provide foam shooting from the water cannon.
- Ability to shoot foam via the water cannon, in emergency