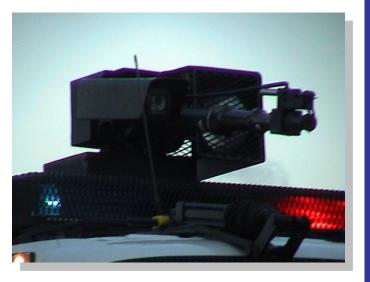

### **Standart Moĕol**

- Cannon and camera with 360° movement capability
- Water shooting cannon, with 360 rotation and short, long or continuous shooting ability.
- RCV 6 with its modular and specific design, can be mounted on any type of truck chassis and can accomodate up to 10.000 lt. capacity Dismountable water tank.

- Gas and paint addition (as required) function into the water ejected.
- Prevention of blockage on the paint, gas and foam nozzles by way of automatic system cleaning following each shot.
- Gas spraying protection system all around the equipment.
- Positive pressure system that shuts down te A/C system automatically.
- Extra option to provide foam shooting from the water cannon.
- Ability to shoot foam via the water cannon, in emergency