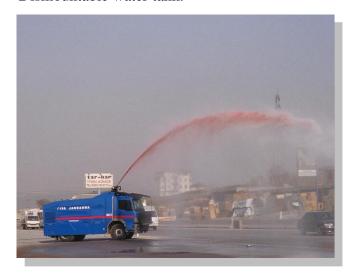

### **Standart Moĕol**

- Cannon and camera with 360° movement capability
- Water shooting cannon, with 360 rotation and short, long or continuous shooting ability.
- RCV 6 with its modular and specific design, can be mounted on any type of truck chassis and can accomodate up to 10.000 lt. capacity Dismountable water tank.

- Gas and paint addition (as required) function into the water ejected.
- Prevention of blockage on the paint, gas and foam nozzles by way of automatic system cleaning following each shot.
- Gas spraying protection system all around the equipment.
- Positive pressure system that shuts down te A/C system automatically.
- Extra option to provide foam shooting from the water cannon.
- Ability to shoot foam via the water cannon, in emergency