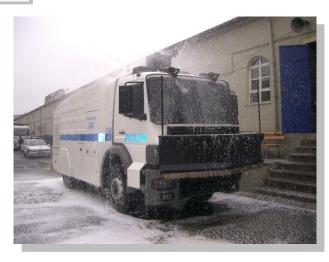

### **Standart Moĕol**

- Cannon and camera with 360° movement capability
- Water shooting cannon, with 360 rotation and short, long or continuous shooting ability.
- RCV 6 with its modular and specific design, can be mounted on any type of truck chassis and can accomodate up to 10.000 lt. capacity Dismountable water tank.