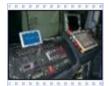

## **StandartM0ĕ0L**

RCV6 is a unique anti-riot equipment, fitted with a smart-tech concept.

- The most important feature of the computer-supported equipment is the controlling ability of the whole system commands and settings via a touch-pad colored control panel operation.
- All system functions are controlled on a touch-pad colored (PT) screen. Simple and adjustable utility by way of green and red light indications.
- The PT panel provides Setting, Operation, Help and Maintanence menus which are selectable by any language. The operator uses the selected menus to command his operations.
- Lighted and detailed definition of all material content and pressure levels.

- Monitoring of vertical/horizontal movements of cannon, on the control panel.
- Single handed operation of vertical/horizontal movements of cannon and camera, trigger and zoom actions.
- LCD wide screens for monitoring top and rear camera views.
- 2 colored night and day vision cameras, 2 colored LCCD screens, video recording function, light beams, siren and loudspeaker. Online service and maintenance facility.
- Night vision function of camera.