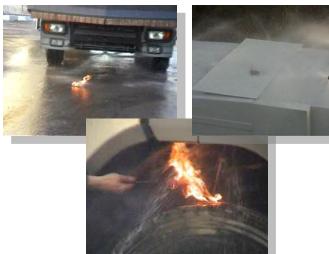

## **Standart Moĕol**

- Extinguisher nozzles on top of the tires, in addition to the foam nozzles underneath and tat the top of the vehicle.
- Nozzles on top of the tires, in addition to the foam nozzles underneath the vehicle.
- Caging fence protection for all windows and lighting, lift able fence in front of the windscreen.

- Windscreen protector cage fence operas able from inside the cabin.
- Hydraulic front bulldozer with height adjustment and steel front protection barrier panel.
- Metal brushes attached the front bulldozer, ensure that burning objects in front of the vehicle do not go underneath.
- Ballistic protection on windows and the cabin, to the level required. Run flat inserts in tires.
- 110 hp diesel engine moto-pump can draw water automatically from any water supply such as ponds, rivers or sea.