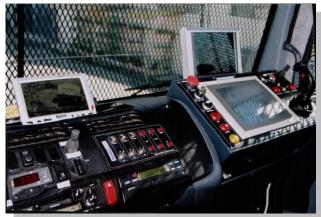

## **StandartM0ĕ0L**

RCV6 is a unique anti-riot equipment, fitted with a smart-tech concept.

- The most important feature of the computer-supported equipment is the controlling ability of the whole system commands and settings via a touch-pad colored control panel operation.
- All system functions are controlled on a touch-pad colored (PT) screen. Simple and adjustable utility by way of green and red light indications.
- The PT panel provides Setting, Operation, Help and Maintanence menus which are selectable by any language. The operator uses the selected menus to command his operations.
- Lighted and detailed definition of all material content and pressure levels.

## **StandartMoĕoL**

- A further feature of the smart-tech is the reporting function, through connection to a portable computer and printer.
- Printed report facility of all functions utilized on operation via computer connection socket.
- Reporting of all alarm and faults recorded.
- Simple use of and transfer between menus of operation, settings, maintenance.
- Help guide on PT panel.
- The operator can carry out all functions of the cannon, trigger and monitor zoom on a single-hand control system.

- Monitoring of vertical/horizontal movements of cannon, on the control panel.
- Single handed operation of vertical/horizontal movements of cannon and camera, trigger and zoom actions.
- LCD wide screens for monitoring top and rear camera views.
- 2 colored night and day vision cameras, 2 colored LCCD screens, video recording function, light beams, siren and loudspeaker. Online service and maintenance facility.
- Night vision function of camera.