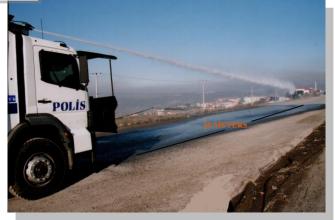

### **Standart Moĕol**

- Cannon and camera with 360° movement capability
- Water shooting cannon, with 360 rotation and short, long or continuous shooting ability.
- RCV 6 with its modular and specific design, can be mounted on any type of truck chassis and can accomodate up to 10.000 lt. capacity Dismountable water tank.