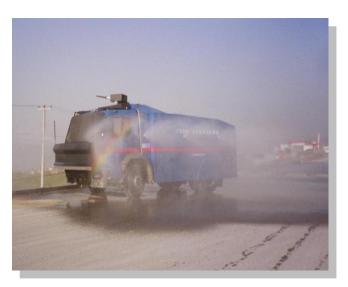

### **Standart Moĕol**

- Cannon and camera with 360° movement capability
- Water shooting cannon, with 360 rotation and short, long or continuous shooting ability.
- RCV 6 with its modular and specific design, can be mounted on any type of truck chassis and can accomodate up to 10.000 lt. capacity Dismountable water tank.